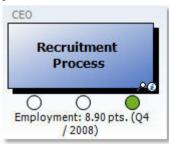

#### **Elements on Diagrams**

Clicking the element symbols opens the details of the elements or opens a new child diagram in the case the element is a diagram. You can identify diagrams by shadows behind the elements. Diagrams have a magnifying class icon for opening a details view and can include also an information item icon as well as indicators of linked QPR Metrics measures.

A diagram element with attached information items and indicator from a linked QPR Metrics element