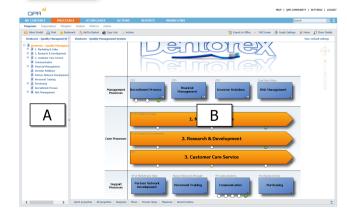

### Navigation

Navigating the process models is easy and straightforward. In the Diagrams view you can select the desired diagram from the navigation frame (A) and a diagram view for the corresponding level is opened in the viewing frame (B). The toolbar buttons function as follows:

#### **Elements on Diagrams**

Clicking the element symbols opens the details of the elements or opens a new child diagram in the case the element is a diagram. You can identify diagrams by shadows behind the elements. Diagrams have a magnifying class icon for opening a details view and can include also an information item icon as well as indicators of linked QPR Metrics measures.